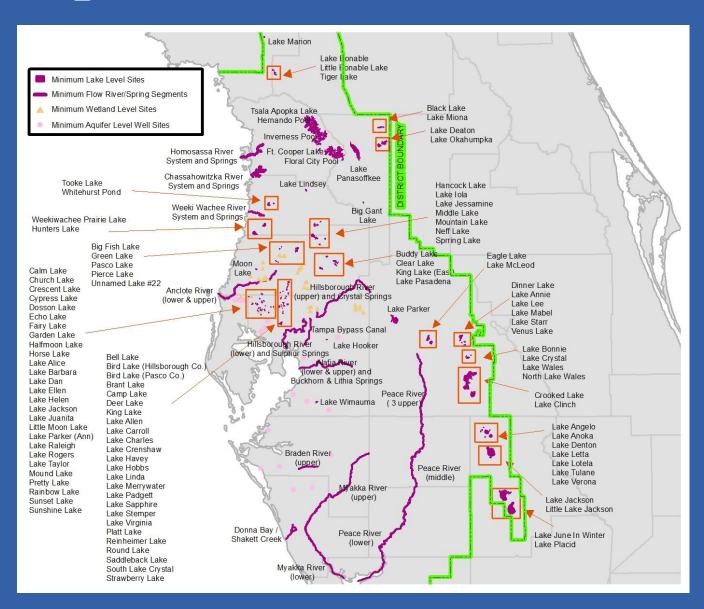

## MFLs and the Central System Facilities in the Northern Tampa Bay WUCA

Northern Tampa Bay Water Use Caution Area
Central System Facilities
Minimum Lake Level Sites
Minimum Flow River/Spring Segments
Minimum Wetland Level Sites
Minimum Aquifer Level Well Sites