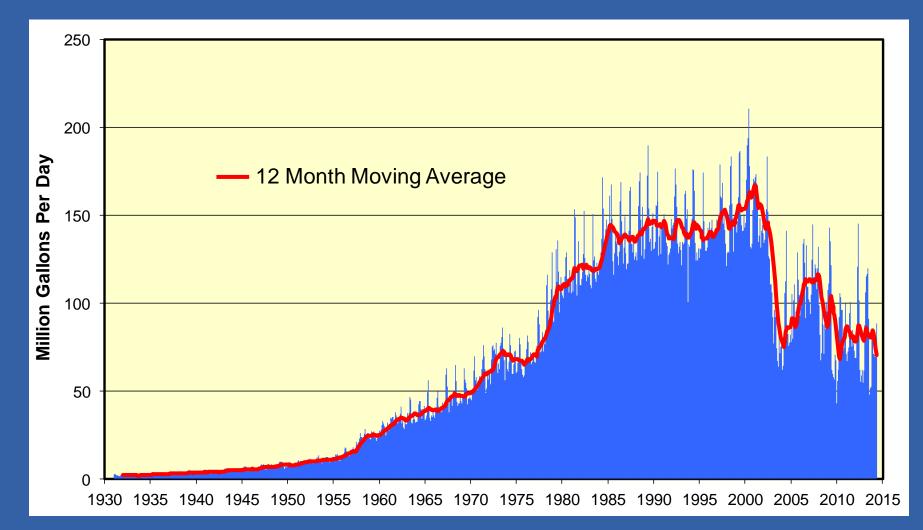

#### **Adopted MFLs in the SWFWMD**



# In Recovery Stage

- Upper Peace River
- Part of SWUCA Recovery Strategy
- Meets MFL 70% of days
- Restore by 2025



#### Lake Hancock



#### Lake Level Modification Goals

- Restore historic lake level
- Meet MFL 89%
- Provide up to 17 cfs of recharge to sinks
- Preserve 4,800 acres of floodplain



Days Fort Meade Flows Met MFL (27 cfs) with Lake Hancock (17 cfs Sink Losses)



## MFLs and the Central System Facilities in the Northern Tampa Bay WUCA

Northern Tampa Bay Water Use Caution Area
Central System Facilities
Minimum Lake Level Sites
Minimum Flow River/Spring Segments
Minimum Wetland Level Sites
Minimum Aquifer Level Well Sites



### **Alternative Water Supplies**













## Tampa Bay Water Consolidated Permit Wellfield Water Use



## **Central Florida Water Initiative**

Includes portions of three Water Management Districts



#### **MFLs Coordination in the CFWI Area**

CFWI Steering Committee approved MFL-related documents describing:

- Standard peer review process for MFLs and reservations in the CFWI area
- Options for consistently evaluating the status of MFLs in the CFWI area
- Processes used for developing MFLs priority lists and schedules in the CFWI area

Southwest Florida Water Management District

#### MFL Measuring Stick Example Results Reference Condition & 2035 Withdrawal Condition



#### Southwest Florida Water Management District

In the North



#### Questions?