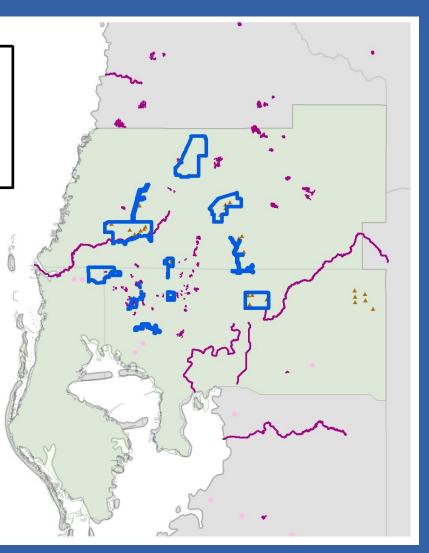

## MFLs and the Central System Facilities in the Northern Tampa Bay WUCA

Northern Tampa Bay Water Use Caution Area
Central System Facilities
Minimum Lake Level Sites
Minimum Flow River/Spring Segments
Minimum Wetland Level Sites
Minimum Aquifer Level Well Sites