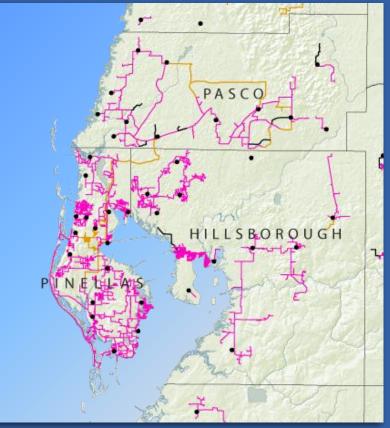

## MFLs and the Central System Facilities in the Northern Tampa Bay WUCA

Northern Tampa Bay Water Use Caution Area
Central System Facilities
Minimum Lake Level Sites
Minimum Flow River/Spring Segments
Minimum Wetland Level Sites
Minimum Aquifer Level Well Sites