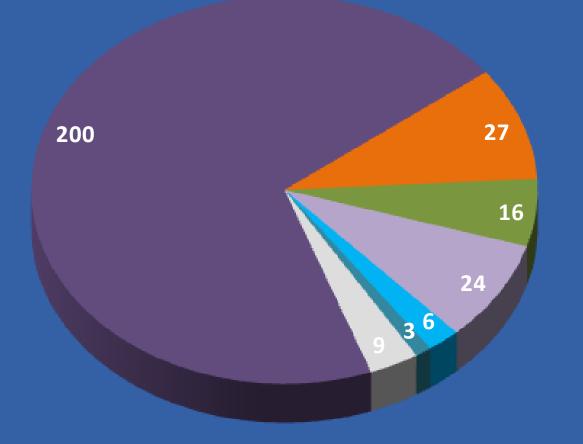

#### **Minimum Flows and Levels Status**

285 MFLs Included on SWFWMD Priority List and Schedule 200 or 70% Completed

- Already Adopted
- Proposed FY2014
- Proposed FY2015
- Proposed FY2016
- Proposed FY2017
- Proposed FY2018
- Proposed FY2019

FY2014, FY2015 and FY2019 counts include MFLs to be reevaluated