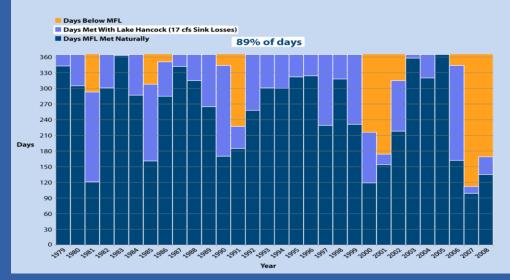

#### Lake Level Modification Goals

- Restore historic lake level
- Meet MFL 89%
- Provide up to 17 cfs of recharge to sinks
- Preserve 4,800 acres of floodplain

Days Fort Meade Flows Met MFL (27 cfs) with Lake Hancock (17 cfs Sink Losses)