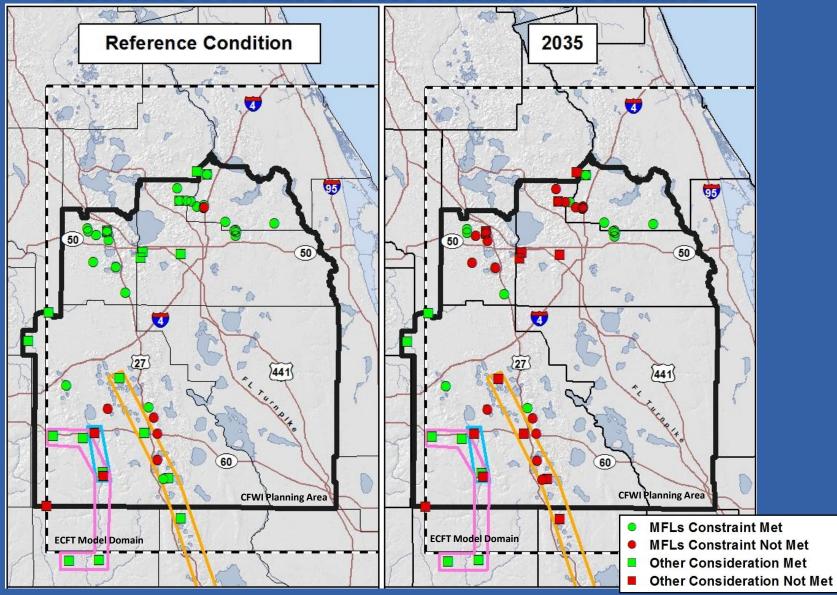

#### MFL Measuring Stick Example Results Reference Condition & 2035 Withdrawal Condition