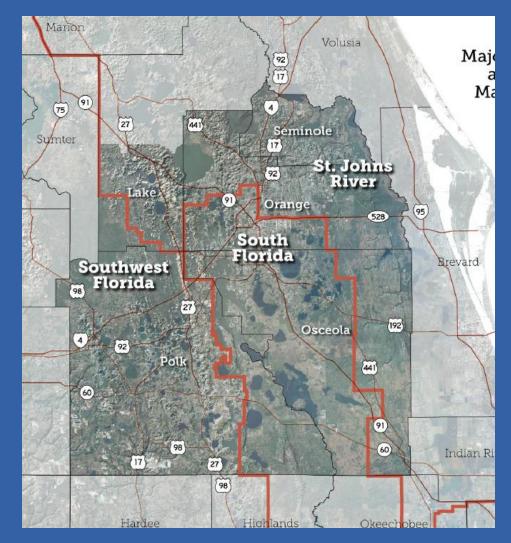

## **Central Florida Water Initiative**

Includes portions of three Water Management Districts